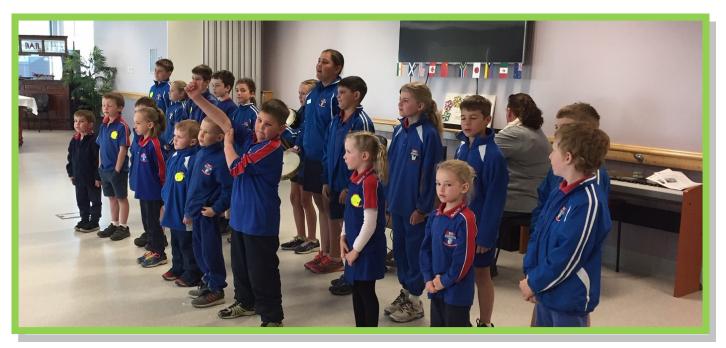

weather bureau are The best part of the tour was the back plain School doing songs for our residents.

something to finally It was fantastic! Some start of the future

come across from The CCHS Board welcomed a new director the west. We need some rain for our CCHS Anne Glasheen at our last meeting. Anne will site as even our big tanks are getting very bring strong governance and experience in how we deal with government and a lot of

A great senior's week event as we hosted the Toowoomba Regional Council's Clifton Seniors Week event in the Diversional Therapy Building, tremendous feedback from participants.

During the month we hosted Member for Condamine Pat Weir and Shadow Minister for Health, Ambulance Services and Woman. They were both very impressed with our community

organisation and particularly enjoyed the presentation from the visiting Back Plains School Children.

We extend a big welcome to new Director Anne Glasheen.

You will all have read or heard the news about the severity of the Flu Season. It is not too late to be vaccinated with the Flu vaccination, if you have not already done so please contact the Clifton Medical Practice or your preferred health care provider and book in. Also if you have been unwell with any flu like or gastro symptoms, please delay your visits until at least 48 hours after your symptoms have ceased.