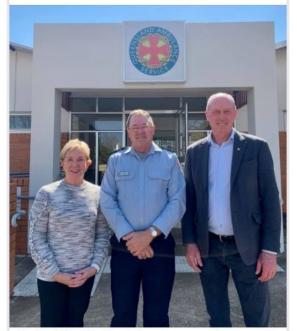

Ros Bates MP is in Clifton, Queensland. August 13 at 12:04 PM - 🌣

Like Page

Meeting with the Clifton Ambulance team and local Ambulance Committee as Shadow Minister for Ambulance Services to discuss work of Ambulance service in the community with Pat Weir MP